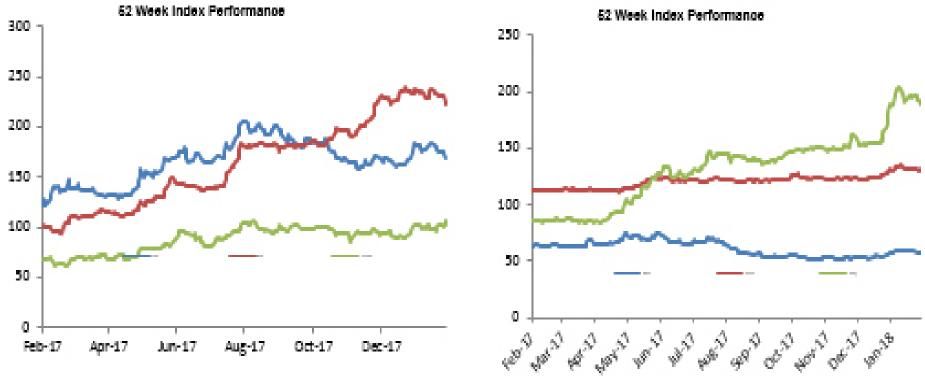

## **ARM Research**

<u>research@armsecurities.com.ng</u> +234 1 270 1652 9 February 2018 52 Week Index Performance

| Coverage Performance                                                  |        |                       |                      | 1 day  | 1 week  | 3 month | 6 month | 52 wk            |            |                 |          |               |          |            |            |           |
|-----------------------------------------------------------------------|--------|-----------------------|----------------------|--------|---------|---------|---------|------------------|------------|-----------------|----------|---------------|----------|------------|------------|-----------|
|                                                                       |        | Market Cap. (N'mln)   | <b>Closing Price</b> | Return | Return  | Return  | Return  | Return           | QTD Return | YTD Return      | QTD High | QTD Low       | YTD High | YTD Low    | 52 Wk High | 52 Wk Low |
| BANKING                                                               |        |                       |                      |        |         |         |         |                  |            |                 |          |               |          |            |            |           |
| Access Bank                                                           | 31-Dec | 345,689.26            | 11.95                | -4.40% | -6.64%  | 19.14%  | 14.57%  | 72.19%           | 14.35%     | 14.35%          | 12.97    | 10.45         | 12.97    | 10.45      | 12.97      | 5.93      |
| Diamond Bank                                                          | 31-Dec | 68,091.54             | 2.94                 | 6.52%  | -9.54%  | 151.28% | 126.15% | 237.93%          | 96.00%     | 96.00%          | 3.57     | 1.57          | 3.57     | 1.57       | 3.57       | 0.78      |
| -BN Holdings                                                          | 31-Dec | 430,743.51            | 12.00                | -4.38% | -13.36% | 65.75%  | 99.34%  | 283.39%          | 36.36%     | 36.36%          | 14.75    | 8.79          | 14.75    | 8.79       | 14.75      | 2.96      |
| FCMB                                                                  | 31-Dec | 55,249.56             | 2.79                 | 1.09%  | -8.22%  | 134.45% | 128.69% | 108.21%          | 88.51%     | 88.51%          | 3.61     | 1.58          | 3.61     | 1.58       | 3.61       | 0.93      |
| Guaranty Trust Bank                                                   | 31-Dec | 1,412,696.60          | 48.00                | -2.04% | -2.04%  | 12.94%  | 18.43%  | 99.92%           | 17.79%     | 17.79%          | 54.71    | 40.55         | 54.71    | 40.55      | 54.71      | 23.72     |
| StanbicIBTC HOLDCO                                                    | 31-Dec | 460,000.00            | 46.00                | 2.11%  | 0.00%   | 8.24%   | 19.48%  | 158.43%          | 10.84%     | 10.84%          | 47.00    | 40.90         | 47.00    | 40.90      | 47.00      | 16.50     |
| Jnited Bank For Africa                                                | 31-Dec | 395,776.65            | 12.00                | -2.83% | -5.88%  | 23.71%  | 26.45%  | 149.48%          | 16.50%     | 16.50%          | 13.00    | 10.41         | 13.00    | 10.41      | 13.00      | 4.75      |
| Jnion Bank                                                            | 31-Dec | 139,720.40            | 8.25                 | 0.00%  | -2.37%  | 34.80%  | 48.38%  | 68.37%           | 5.77%      | 5.77%           | 8.78     | 7.29          | 8.78     | 7.29       | 8.78       | 4.67      |
| Vema Bank                                                             | 31-Dec | 50,940.00             | 1.29                 | 4.88%  | -14.00% | 158.00% | 152.94% | 158.00%          | 148.08%    | 148.08%         | 1.50     | 0.50          | 1.50     | 0.50       | 1.50       | 0.50      |
| Zenith Bank                                                           | 31-Dec | 970,151.66            | 30.90                | -3.44% | -3.29%  | 23.11%  | 26.12%  | 100.00%          | 20.51%     | 20.51%          | 33.51    | 25.93         | 33.51    | 25.93      | 33.51      | 13.30     |
| Ecobank                                                               | 31-Dec | 313,470.64            | 19.65                | 0.00%  | 0.51%   | 15.59%  | 13.58%  | 100.51%          | 15.59%     | 15.59%          | 20.20    | 16.27         | 20.20    | 16.27      | 20.20      | 7.10      |
| Skye Bank                                                             | 31-Dec | 14,851.92             | 1.07                 | 4.90%  | -25.17% | 114.00% | 50.70%  | 114.00%          | 114.00%    | 114.00%         | 1.55     | 0.52          | 1.55     | 0.52       | 1.55       | 0.50      |
| Fidelity Bank                                                         | 31-Dec | 94,457.84             | 3.26                 | -3.55% | -11.89% | 101.23% | 150.77% | 292.77%          | 32.52%     | 32.52%          | 3.99     | 2.58          | 3.99     | 2.58       | 3.99       | 0.77      |
| Sterling Bank                                                         | 31-Dec | 67,945.39             | 2.36                 | 5.83%  | 3.96%   | 133.66% | 136.00% | 237.14%          | 118.52%    | 118.52%         | 2.42     | 1.13          | 2.42     | 1.13       | 2.42       | 0.67      |
| BREWERIES                                                             |        |                       |                      |        |         |         |         |                  |            |                 |          |               |          |            |            |           |
| Guinness                                                              | 30-Jun | 165,647.70            | 110.00               | 0.00%  | 0.00%   | 7.84%   | 25.71%  | 69.23%           | 17.02%     | 17.02%          | 120.25   | 94.00         | 120.25   | 94.00      | 120.25     | 60.00     |
| Nigerian Breweries                                                    | 31-Dec | 1,085,493.91          | 136.90               | -0.36% | -5.26%  | -4.27%  | -27.95% | 9.52%            | 1.48%      | 1.48%           | 152.68   | 135.00        | 152.68   | 135.00     | 193.00     | 112.82    |
| nternational Breweries<br>CEMENT & CONSTRUCTION                       | 31-Mar | 192,489.06            | 59.00                | 0.00%  | 1.81%   | 20.43%  | 73.53%  | 265.33%          | 8.26%      | 8.26%           | 64.00    | 54.99         | 64.00    | 54.99      | 64.00      | 15.00     |
| Ashaka Cement                                                         | 31-Dec | 38,249.86             | 17.08                | 0.00%  | 0.00%   | 0.00%   | 0.00%   | 57.27%           | 0.00%      | 0.00%           | 17.08    | 17.08         | 17.08    | 17.08      | 17.08      | 9.03      |
| Dangote Cement                                                        | 31-Dec | 4,544,703.32          | 266.70               | 0.64%  | -4.06%  | 16.46%  | 11.13%  | 59.60%           | 15.96%     | 15.96%          | 278.00   | 223.00        | 278.00   | 223.00     | 278.00     | 149.26    |
| C.C.N.N.                                                              | 31-Dec | 22,808.70             | 18.15                | -4.47% | -6.92%  | 87.11%  | 69.47%  | 303.33%          | 91.05%     | 91.05%          | 19.50    | 9.50          | 19.50    | 9.50       | 19.50      | 4.15      |
| N.A Portland Cement                                                   | 31-Dec | 284,998.18            | 52.00                | 0.00%  | -3.70%  | 1.07%   | -13.33% | 24.46%           | 15.84%     | 15.84%          | 56.90    | 44.89         | 56.90    | 44.89      | 63.00      | 34.50     |
| Julius Berger                                                         | 31-Dec | 36,036.00             | 27.30                | 4.80%  | -9.00%  | -6.92%  | -24.15% | -21.62%          | -2.50%     | -2.50%          | 32.00    | 26.05         | 32.00    | 26.05      | 43.84      | 26.05     |
| JACN Property DevCo                                                   | 31-Dec | 4,056.25              | 2.95                 | -1.34% | -2.96%  | 4.24%   | -1.01%  | 56.08%           | 5.73%      | 5.73%           | 3.20     | 2.79          | 3.20     | 2.79       | 3.20       | 1.63      |
|                                                                       |        |                       |                      |        |         |         |         |                  |            |                 |          |               |          |            |            |           |
| CONSUMER & PERSONAL CARE                                              |        | 05 201 45             | 24.00                | 0.009/ | 2.00%   | 4.259/  | 11 110/ | 117 200/         | 1/ 500/    | 1/ 500/         | 24.00    | 20.00         | 24.00    | 20.00      | 27.20      | 11 50     |
| PZ Cussons                                                            | 31-May | 95,291.45             | 24.00                | 0.00%  | 3.90%   | 4.35%   | -11.11% | 117.39%          | 16.50%     | 16.50%          | 24.00    | 20.00         | 24.00    | 20.00      | 27.30      | 11.59     |
| Unilever                                                              | 31-Dec | 187,084.00            | 49.45                | 3.89%  | 4.21%   | 23.63%  | 20.61%  | 41.29%           | 20.61%     | 20.61%          | 49.45    | 39.86         | 49.45    | 39.86      | 49.45      | 27.81     |
|                                                                       | 31-Dec | 24,156.71             | 20.20                | 4.94%  | 6.32%   | -19.20% | 1.00%   | 41.75%           | -6.52%     | -6.52%          | 22.25    | 18.88         | 22.25    | 18.88      | 25.55      | 14.00     |
| FOOD & BEVERAGES                                                      |        | (= 001.00             |                      |        | 0.000/  | 45.000/ |         |                  | 0.000/     |                 |          |               |          | 101.07     |            |           |
| 7-up Bottling                                                         | 31-Mar | 65,321.00             | 101.97               | 0.00%  | 0.00%   | 15.88%  | 4.05%   | -4.25%           | 0.00%      | 0.00%           | 101.97   | 101.97        | 101.97   | 101.97     | 106.50     | 76.01     |
| Cadbury                                                               | 31-Dec | 27,797.39             | 14.80                | -4.52% | -7.50%  | 32.14%  | 16.54%  | 64.44%           | -5.55%     | -5.55%          | 17.00    | 14.80         | 17.00    | 14.80      | 17.00      | 7.41      |
| Dangote Flour                                                         | 30-Sep | 79,750.00             | 15.95                | -1.24% | -5.06%  | 67.72%  | 127.86% | 311.08%          | 31.28%     | 31.28%          | 16.90    | 12.15         | 16.90    | 12.15      | 16.90      | 3.58      |
| Dangote Sugar                                                         | 31-Dec | 261,000.00            | 21.75                | -0.91% | 5.33%   | 42.62%  | 52.63%  | 262.50%          | 8.75%      | 8.75%           | 22.01    | 19.98         | 22.01    | 19.98      | 22.01      | 5.71      |
| Flour Mills                                                           | 31-Mar | 85,550.13             | 32.60                | -1.21% | -3.69%  | -4.12%  | 12.41%  | 81.11%           | 12.41%     | 12.41%          | 34.00    | 29.00         | 34.00    | 29.00      | 35.47      | 17.20     |
| Nestle                                                                | 31-Dec | 1,078,012.50          | 1,360.00             | -0.93% | -5.88%  | 5.43%   | 13.33%  | 117.81%          | -12.60%    | -12.60%         | 1,555.99 | 1,360.00      | 1,555.99 | 1,360.00   | 1,555.99   | 570.00    |
| Honeywell                                                             | 31-Mar | 23,394.08             | 2.95                 | 1.03%  | -1.67%  | 40.48%  | 34.09%  | 170.64%          | 40.48%     | 40.48%          | 3.52     | 2.20          | 3.52     | 2.20       | 3.52       | 0.92      |
| UACN                                                                  | 31-Dec | 32,174.48             | 16.75                | -2.62% | -1.47%  | -12.30% | -1.47%  | 10.93%           | -0.89%     | -0.89%          | 19.42    | 16.75         | 19.42    | 16.75      | 19.42      | 12.02     |
| OIL& GAS                                                              |        |                       |                      |        |         |         |         |                  |            |                 |          |               |          |            |            |           |
| Forte Oil                                                             | 31-Dec | 62,779.59             | 48.20                | 0.00%  | -0.52%  | 14.76%  | -19.05% | -10.53%          | 10.86%     | 10.86%          | 52.62    | 42.00         | 52.62    | 42.00      | 64.30      | 38.29     |
| Conoil Plc                                                            | 31-Dec | 27,272.32             | 39.30                | 0.00%  | 0.00%   | 40.36%  | 19.60%  | 10.74%           | 40.36%     | 40.36%          | 41.38    | 28.00         | 41.38    | 28.00      | 44.56      | 27.55     |
| Mobil Oil                                                             | 31-Dec | 71,938.75             | 199.50               | 0.00%  | -7.64%  | 20.91%  | -15.79% | -27.71%          | 2.52%      | 2.52%           | 216.00   | 170.00        | 216.00   | 170.00     | 360.00     | 152.21    |
| Dando                                                                 | 31-Dec | 72,087.37             | 5.99                 | 0.00%  | 0.00%   | 0.00%   | -21.18% | 23.51%           | 0.00%      | 0.00%           | 5.99     | 5.99          | 5.99     | 5.99       | 9.57       | 4.70      |
| MRS Oil                                                               | 31-Dec | 6,857.69              | 27.00                | 0.00%  | 0.00%   | -1.68%  | -23.81% | -30.82%          | -1.68%     | -1.68%          | 27.46    | 27.00         | 27.46    | 27.00      | 39.03      | 27.00     |
| Total                                                                 | 31-Dec | 78,090.02             | 230.00               | 0.00%  | -0.43%  | -0.01%  | -11.54% | -14.81%          | 0.02%      | 0.02%           | 231.00   | 229.95        | 231.00   | 229.95     | 284.00     | 216.80    |
| Eterna Oil                                                            | 31-Dec | 7,824.87              | 6.00                 | 0.00%  | 5.63%   | 41.18%  | 66.20%  | 67.60%           | 47.78%     | 47.78%          | 6.60     | 4.26          | 6.60     | 4.26       | 6.60       | 2.97      |
| EPLAT                                                                 | 31-Dec | 379,017.56            | 685.00               | -0.01% | -0.01%  | 38.38%  | 45.71%  | 82.67%           | 9.39%      | 9.39%           | 692.60   | 626.22        | 692.60   | 626.22     | 692.60     | 345.80    |
| NSURANCE                                                              |        |                       |                      |        |         |         |         |                  |            |                 |          |               |          |            |            |           |
| AIICO Insurance                                                       | 31-Dec | 6,424.15              | 0.73                 | -8.75% | -8.75%  | 32.73%  | 23.73%  | 21.67%           | 40.38%     | 40.38%          | 0.88     | 0.53          | 0.88     | 0.53       | 0.88       | 0.51      |
|                                                                       | 31-Dec | 16,730.95             | 1.62                 | 4.52%  | 7.28%   | 12.50%  | 27.56%  | 47.27%           | 15.71%     | 15.71%          | 1.62     | 1.40          | 1.62     | 1.40       | 1.62       | 1.01      |
|                                                                       | 31-Dec | 24,527.37             | 4.17                 | 0.00%  | 6.11%   | 9.74%   | 19.14%  | 25.23%           | 6.11%      | 6.11%           | 4.17     | 3.93          | 4.17     | 3.93       | 4.17       | 3.00      |
|                                                                       |        | a / a a = a a         | 0.57                 | 0.00%  | -4.10%  | 22.38%  | 21.23%  | 60.63%           | 33.16%     | 33.16%          | 2.94     | 2.02          | 2.94     | 2.02       | 2.94       | 1.48      |
| Custodian & Allied                                                    | 31-Dec | 26,985.00             | 2.57                 | 0.0070 |         |         |         |                  |            |                 |          |               |          |            |            |           |
| Continental Re<br>Custodian & Allied<br>Mansard<br>Prestige Assurance |        | 26,985.00<br>3,090.24 | 0.56                 | 0.00%  | 16.67%  | 12.00%  | 12.00%  | 12.00%           | 12.00%     | 12.00%          | 0.56     | 0.44          | 0.56     | 0.44       | 0.56       | 0.44      |
| Custodian & Allied<br>Mansard<br>Prestige Assurance                   | 31-Dec |                       |                      |        |         | 12.00%  | 12.00%  | 12.00%           | 12.00%     | 12.00%          | 0.56     | 0.44          | 0.56     | 0.44       | 0.56       | 0.44      |
| Custodian & Allied<br>Nansard                                         | 31-Dec |                       |                      |        |         | 12.00%  | -0.30%  | 12.00%<br>64.10% | 7.11%      | 12.00%<br>7.11% | 0.56     | 0.44<br>67.69 | 0.56     | 0.44 67.69 | 0.56       | 0.44      |