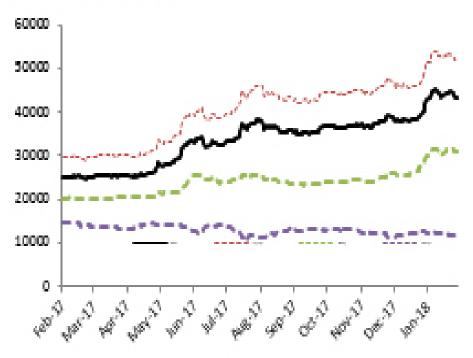

## Index Performance

|                            |        |        |         |         |                   |            |         | 52 Wk      |           |
|----------------------------|--------|--------|---------|---------|-------------------|------------|---------|------------|-----------|
|                            | 1 Day  | 1 Wk   | 3 Month | 6 Month |                   |            | 52 Wk   | Volatility | 52 Wk Max |
| ARM Sector Indices         | Return | Return | Return  | Return  | <b>QTD</b> Return | YTD Return | Return  | (SD)       | Drawdown  |
| BANKING                    | -1.87% | -4.20% | 24.99%  | 30.41%  | 21.48%            | 21.48%     | 118.42% | 1.38%      | -3.44%    |
| BREWERS                    | -0.27% | -3.76% | 0.18%   | -17.03% | 4.39%             | 4.39%      | 26.44%  | 1.76%      | -5.71%    |
| CEMENT                     | 0.57%  | -4.03% | 15.49%  | 9.41%   | 16.02%            | 16.02%     | 57.43%  | 2.06%      | -6.46%    |
| PERSONAL CARE              | 2.73%  | 4.28%  | 12.47%  | 7.09%   | 16.66%            | 16.66%     | 58.59%  | 1.95%      | -6.28%    |
| CONSTRUCTION               | 2.93%  | -5.79% | -4.42%  | -16.52% | -1.57%            | -1.57%     | -14.64% | 1.33%      | -3.61%    |
| FOOD                       | -0.95% | -3.71% | 12.81%  | 21.50%  | -5.22%            | -5.22%     | 118.90% | 1.37%      | -3.81%    |
| INSURANCE                  | 0.50%  | -0.22% | 6.30%   | 7.43%   | 6.31%             | 6.31%      | 15.60%  | 0.52%      | -1.49%    |
| OIL& GAS                   | -0.04% | -1.93% | 9.88%   | -13.67% | 5.59%             | 5.59%      | -8.89%  | 1.34%      | -4.39%    |
| REAL ESTATE                | -0.11% | -0.24% | 0.33%   | -0.08%  | 0.44%             | 0.44%      | 2.96%   | 0.20%      | -0.44%    |
| ARM Capitalisation Indices |        |        |         |         |                   |            |         |            |           |
| Large Cap (Top 10%)        | -0.66% | -3.68% | 14.86%  | 11.81%  | 11.76%            | 11.76%     | 72.14%  | 1.15%      | -3.16%    |
| Mid Cap (Mid 30%)          | 0.70%  | -2.37% | 26.57%  | 21.73%  | 19.18%            | 19.18%     | 54.28%  | 0.78%      | -2.29%    |
| Small Cap (Bottom 60%)     | -0.82% | -2.82% | -11.10% | 0.75%   | -6.08%            | -6.08%     | -21.31% | 1.94%      | -9.34%    |