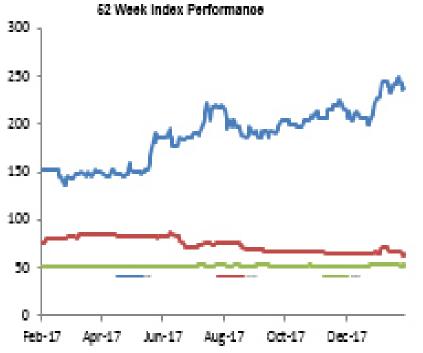

## **ARM Research**

<u>research@armsecurities.com.ng</u> +234 1 270 1652 9 February 2018 52 Week Index Performance

| Coverage Performance                                                  |        |                       |                      | 1 day  | 1 week  | 3 month | 6 month | 52 wk            |            |                 |          |               |          |            |            |           |
|-----------------------------------------------------------------------|--------|-----------------------|----------------------|--------|---------|---------|---------|------------------|------------|-----------------|----------|---------------|----------|------------|------------|-----------|
|                                                                       |        | Market Cap. (N'mln)   | <b>Closing Price</b> | Return | Return  | Return  | Return  | Return           | QTD Return | YTD Return      | QTD High | QTD Low       | YTD High | YTD Low    | 52 Wk High | 52 Wk Low |
| BANKING                                                               |        |                       |                      |        |         |         |         |                  |            |                 |          |               |          |            |            |           |
| Access Bank                                                           | 31-Dec | 345,689.26            | 11.95                | -4.40% | -6.64%  | 19.14%  | 14.57%  | 72.19%           | 14.35%     | 14.35%          | 12.97    | 10.45         | 12.97    | 10.45      | 12.97      | 5.93      |
| Diamond Bank                                                          | 31-Dec | 68,091.54             | 2.94                 | 6.52%  | -9.54%  | 151.28% | 126.15% | 237.93%          | 96.00%     | 96.00%          | 3.57     | 1.57          | 3.57     | 1.57       | 3.57       | 0.78      |
| -BN Holdings                                                          | 31-Dec | 430,743.51            | 12.00                | -4.38% | -13.36% | 65.75%  | 99.34%  | 283.39%          | 36.36%     | 36.36%          | 14.75    | 8.79          | 14.75    | 8.79       | 14.75      | 2.96      |
| FCMB                                                                  | 31-Dec | 55,249.56             | 2.79                 | 1.09%  | -8.22%  | 134.45% | 128.69% | 108.21%          | 88.51%     | 88.51%          | 3.61     | 1.58          | 3.61     | 1.58       | 3.61       | 0.93      |
| Guaranty Trust Bank                                                   | 31-Dec | 1,412,696.60          | 48.00                | -2.04% | -2.04%  | 12.94%  | 18.43%  | 99.92%           | 17.79%     | 17.79%          | 54.71    | 40.55         | 54.71    | 40.55      | 54.71      | 23.72     |
| StanbicIBTC HOLDCO                                                    | 31-Dec | 460,000.00            | 46.00                | 2.11%  | 0.00%   | 8.24%   | 19.48%  | 158.43%          | 10.84%     | 10.84%          | 47.00    | 40.90         | 47.00    | 40.90      | 47.00      | 16.50     |
| Jnited Bank For Africa                                                | 31-Dec | 395,776.65            | 12.00                | -2.83% | -5.88%  | 23.71%  | 26.45%  | 149.48%          | 16.50%     | 16.50%          | 13.00    | 10.41         | 13.00    | 10.41      | 13.00      | 4.75      |
| Jnion Bank                                                            | 31-Dec | 139,720.40            | 8.25                 | 0.00%  | -2.37%  | 34.80%  | 48.38%  | 68.37%           | 5.77%      | 5.77%           | 8.78     | 7.29          | 8.78     | 7.29       | 8.78       | 4.67      |
| Vema Bank                                                             | 31-Dec | 50,940.00             | 1.29                 | 4.88%  | -14.00% | 158.00% | 152.94% | 158.00%          | 148.08%    | 148.08%         | 1.50     | 0.50          | 1.50     | 0.50       | 1.50       | 0.50      |
| Zenith Bank                                                           | 31-Dec | 970,151.66            | 30.90                | -3.44% | -3.29%  | 23.11%  | 26.12%  | 100.00%          | 20.51%     | 20.51%          | 33.51    | 25.93         | 33.51    | 25.93      | 33.51      | 13.30     |
| Ecobank                                                               | 31-Dec | 313,470.64            | 19.65                | 0.00%  | 0.51%   | 15.59%  | 13.58%  | 100.51%          | 15.59%     | 15.59%          | 20.20    | 16.27         | 20.20    | 16.27      | 20.20      | 7.10      |
| Skye Bank                                                             | 31-Dec | 14,851.92             | 1.07                 | 4.90%  | -25.17% | 114.00% | 50.70%  | 114.00%          | 114.00%    | 114.00%         | 1.55     | 0.52          | 1.55     | 0.52       | 1.55       | 0.50      |
| Fidelity Bank                                                         | 31-Dec | 94,457.84             | 3.26                 | -3.55% | -11.89% | 101.23% | 150.77% | 292.77%          | 32.52%     | 32.52%          | 3.99     | 2.58          | 3.99     | 2.58       | 3.99       | 0.77      |
| Sterling Bank                                                         | 31-Dec | 67,945.39             | 2.36                 | 5.83%  | 3.96%   | 133.66% | 136.00% | 237.14%          | 118.52%    | 118.52%         | 2.42     | 1.13          | 2.42     | 1.13       | 2.42       | 0.67      |
| BREWERIES                                                             |        |                       |                      |        |         |         |         |                  |            |                 |          |               |          |            |            |           |
| Guinness                                                              | 30-Jun | 165,647.70            | 110.00               | 0.00%  | 0.00%   | 7.84%   | 25.71%  | 69.23%           | 17.02%     | 17.02%          | 120.25   | 94.00         | 120.25   | 94.00      | 120.25     | 60.00     |
| Nigerian Breweries                                                    | 31-Dec | 1,085,493.91          | 136.90               | -0.36% | -5.26%  | -4.27%  | -27.95% | 9.52%            | 1.48%      | 1.48%           | 152.68   | 135.00        | 152.68   | 135.00     | 193.00     | 112.82    |
| nternational Breweries<br>CEMENT & CONSTRUCTION                       | 31-Mar | 192,489.06            | 59.00                | 0.00%  | 1.81%   | 20.43%  | 73.53%  | 265.33%          | 8.26%      | 8.26%           | 64.00    | 54.99         | 64.00    | 54.99      | 64.00      | 15.00     |
| Ashaka Cement                                                         | 31-Dec | 38,249.86             | 17.08                | 0.00%  | 0.00%   | 0.00%   | 0.00%   | 57.27%           | 0.00%      | 0.00%           | 17.08    | 17.08         | 17.08    | 17.08      | 17.08      | 9.03      |
| Dangote Cement                                                        | 31-Dec | 4,544,703.32          | 266.70               | 0.64%  | -4.06%  | 16.46%  | 11.13%  | 59.60%           | 15.96%     | 15.96%          | 278.00   | 223.00        | 278.00   | 223.00     | 278.00     | 149.26    |
| C.C.N.N.                                                              | 31-Dec | 22,808.70             | 18.15                | -4.47% | -6.92%  | 87.11%  | 69.47%  | 303.33%          | 91.05%     | 91.05%          | 19.50    | 9.50          | 19.50    | 9.50       | 19.50      | 4.15      |
| N.A Portland Cement                                                   | 31-Dec | 284,998.18            | 52.00                | 0.00%  | -3.70%  | 1.07%   | -13.33% | 24.46%           | 15.84%     | 15.84%          | 56.90    | 44.89         | 56.90    | 44.89      | 63.00      | 34.50     |
| Julius Berger                                                         | 31-Dec | 36,036.00             | 27.30                | 4.80%  | -9.00%  | -6.92%  | -24.15% | -21.62%          | -2.50%     | -2.50%          | 32.00    | 26.05         | 32.00    | 26.05      | 43.84      | 26.05     |
| JACN Property DevCo                                                   | 31-Dec | 4,056.25              | 2.95                 | -1.34% | -2.96%  | 4.24%   | -1.01%  | 56.08%           | 5.73%      | 5.73%           | 3.20     | 2.79          | 3.20     | 2.79       | 3.20       | 1.63      |
|                                                                       |        |                       |                      |        |         |         |         |                  |            |                 |          |               |          |            |            |           |
| CONSUMER & PERSONAL CARE                                              |        | 05 201 45             | 24.00                | 0.009/ | 2.00%   | 4.259/  | 11 110/ | 117 200/         | 1/ 500/    | 1/ 500/         | 24.00    | 20.00         | 24.00    | 20.00      | 27.20      | 11 50     |
| PZ Cussons                                                            | 31-May | 95,291.45             | 24.00                | 0.00%  | 3.90%   | 4.35%   | -11.11% | 117.39%          | 16.50%     | 16.50%          | 24.00    | 20.00         | 24.00    | 20.00      | 27.30      | 11.59     |
| Unilever                                                              | 31-Dec | 187,084.00            | 49.45                | 3.89%  | 4.21%   | 23.63%  | 20.61%  | 41.29%           | 20.61%     | 20.61%          | 49.45    | 39.86         | 49.45    | 39.86      | 49.45      | 27.81     |
|                                                                       | 31-Dec | 24,156.71             | 20.20                | 4.94%  | 6.32%   | -19.20% | 1.00%   | 41.75%           | -6.52%     | -6.52%          | 22.25    | 18.88         | 22.25    | 18.88      | 25.55      | 14.00     |
| FOOD & BEVERAGES                                                      |        | (= 001.00             |                      |        | 0.000/  | 45.000/ |         |                  | 0.000/     |                 |          |               |          | 101.07     |            |           |
| 7-up Bottling                                                         | 31-Mar | 65,321.00             | 101.97               | 0.00%  | 0.00%   | 15.88%  | 4.05%   | -4.25%           | 0.00%      | 0.00%           | 101.97   | 101.97        | 101.97   | 101.97     | 106.50     | 76.01     |
| Cadbury                                                               | 31-Dec | 27,797.39             | 14.80                | -4.52% | -7.50%  | 32.14%  | 16.54%  | 64.44%           | -5.55%     | -5.55%          | 17.00    | 14.80         | 17.00    | 14.80      | 17.00      | 7.41      |
| Dangote Flour                                                         | 30-Sep | 79,750.00             | 15.95                | -1.24% | -5.06%  | 67.72%  | 127.86% | 311.08%          | 31.28%     | 31.28%          | 16.90    | 12.15         | 16.90    | 12.15      | 16.90      | 3.58      |
| Dangote Sugar                                                         | 31-Dec | 261,000.00            | 21.75                | -0.91% | 5.33%   | 42.62%  | 52.63%  | 262.50%          | 8.75%      | 8.75%           | 22.01    | 19.98         | 22.01    | 19.98      | 22.01      | 5.71      |
| Flour Mills                                                           | 31-Mar | 85,550.13             | 32.60                | -1.21% | -3.69%  | -4.12%  | 12.41%  | 81.11%           | 12.41%     | 12.41%          | 34.00    | 29.00         | 34.00    | 29.00      | 35.47      | 17.20     |
| Nestle                                                                | 31-Dec | 1,078,012.50          | 1,360.00             | -0.93% | -5.88%  | 5.43%   | 13.33%  | 117.81%          | -12.60%    | -12.60%         | 1,555.99 | 1,360.00      | 1,555.99 | 1,360.00   | 1,555.99   | 570.00    |
| Honeywell                                                             | 31-Mar | 23,394.08             | 2.95                 | 1.03%  | -1.67%  | 40.48%  | 34.09%  | 170.64%          | 40.48%     | 40.48%          | 3.52     | 2.20          | 3.52     | 2.20       | 3.52       | 0.92      |
| UACN                                                                  | 31-Dec | 32,174.48             | 16.75                | -2.62% | -1.47%  | -12.30% | -1.47%  | 10.93%           | -0.89%     | -0.89%          | 19.42    | 16.75         | 19.42    | 16.75      | 19.42      | 12.02     |
| OIL& GAS                                                              |        |                       |                      |        |         |         |         |                  |            |                 |          |               |          |            |            |           |
| Forte Oil                                                             | 31-Dec | 62,779.59             | 48.20                | 0.00%  | -0.52%  | 14.76%  | -19.05% | -10.53%          | 10.86%     | 10.86%          | 52.62    | 42.00         | 52.62    | 42.00      | 64.30      | 38.29     |
| Conoil Plc                                                            | 31-Dec | 27,272.32             | 39.30                | 0.00%  | 0.00%   | 40.36%  | 19.60%  | 10.74%           | 40.36%     | 40.36%          | 41.38    | 28.00         | 41.38    | 28.00      | 44.56      | 27.55     |
| Mobil Oil                                                             | 31-Dec | 71,938.75             | 199.50               | 0.00%  | -7.64%  | 20.91%  | -15.79% | -27.71%          | 2.52%      | 2.52%           | 216.00   | 170.00        | 216.00   | 170.00     | 360.00     | 152.21    |
| Dando                                                                 | 31-Dec | 72,087.37             | 5.99                 | 0.00%  | 0.00%   | 0.00%   | -21.18% | 23.51%           | 0.00%      | 0.00%           | 5.99     | 5.99          | 5.99     | 5.99       | 9.57       | 4.70      |
| MRS Oil                                                               | 31-Dec | 6,857.69              | 27.00                | 0.00%  | 0.00%   | -1.68%  | -23.81% | -30.82%          | -1.68%     | -1.68%          | 27.46    | 27.00         | 27.46    | 27.00      | 39.03      | 27.00     |
| Total                                                                 | 31-Dec | 78,090.02             | 230.00               | 0.00%  | -0.43%  | -0.01%  | -11.54% | -14.81%          | 0.02%      | 0.02%           | 231.00   | 229.95        | 231.00   | 229.95     | 284.00     | 216.80    |
| Eterna Oil                                                            | 31-Dec | 7,824.87              | 6.00                 | 0.00%  | 5.63%   | 41.18%  | 66.20%  | 67.60%           | 47.78%     | 47.78%          | 6.60     | 4.26          | 6.60     | 4.26       | 6.60       | 2.97      |
| EPLAT                                                                 | 31-Dec | 379,017.56            | 685.00               | -0.01% | -0.01%  | 38.38%  | 45.71%  | 82.67%           | 9.39%      | 9.39%           | 692.60   | 626.22        | 692.60   | 626.22     | 692.60     | 345.80    |
| NSURANCE                                                              |        |                       |                      |        |         |         |         |                  |            |                 |          |               |          |            |            |           |
| AIICO Insurance                                                       | 31-Dec | 6,424.15              | 0.73                 | -8.75% | -8.75%  | 32.73%  | 23.73%  | 21.67%           | 40.38%     | 40.38%          | 0.88     | 0.53          | 0.88     | 0.53       | 0.88       | 0.51      |
|                                                                       | 31-Dec | 16,730.95             | 1.62                 | 4.52%  | 7.28%   | 12.50%  | 27.56%  | 47.27%           | 15.71%     | 15.71%          | 1.62     | 1.40          | 1.62     | 1.40       | 1.62       | 1.01      |
|                                                                       | 31-Dec | 24,527.37             | 4.17                 | 0.00%  | 6.11%   | 9.74%   | 19.14%  | 25.23%           | 6.11%      | 6.11%           | 4.17     | 3.93          | 4.17     | 3.93       | 4.17       | 3.00      |
|                                                                       |        | a / a a = a a         | 0.57                 | 0.00%  | -4.10%  | 22.38%  | 21.23%  | 60.63%           | 33.16%     | 33.16%          | 2.94     | 2.02          | 2.94     | 2.02       | 2.94       | 1.48      |
| Custodian & Allied                                                    | 31-Dec | 26,985.00             | 2.57                 | 0.0070 |         |         |         |                  |            |                 |          |               |          |            |            |           |
| Continental Re<br>Custodian & Allied<br>Mansard<br>Prestige Assurance |        | 26,985.00<br>3,090.24 | 0.56                 | 0.00%  | 16.67%  | 12.00%  | 12.00%  | 12.00%           | 12.00%     | 12.00%          | 0.56     | 0.44          | 0.56     | 0.44       | 0.56       | 0.44      |
| Custodian & Allied<br>Mansard<br>Prestige Assurance                   | 31-Dec |                       |                      |        |         | 12.00%  | 12.00%  | 12.00%           | 12.00%     | 12.00%          | 0.56     | 0.44          | 0.56     | 0.44       | 0.56       | 0.44      |
| Custodian & Allied<br>Nansard                                         | 31-Dec |                       |                      |        |         | 12.00%  | -0.30%  | 12.00%<br>64.10% | 7.11%      | 12.00%<br>7.11% | 0.56     | 0.44<br>67.69 | 0.56     | 0.44 67.69 | 0.56       | 0.44      |