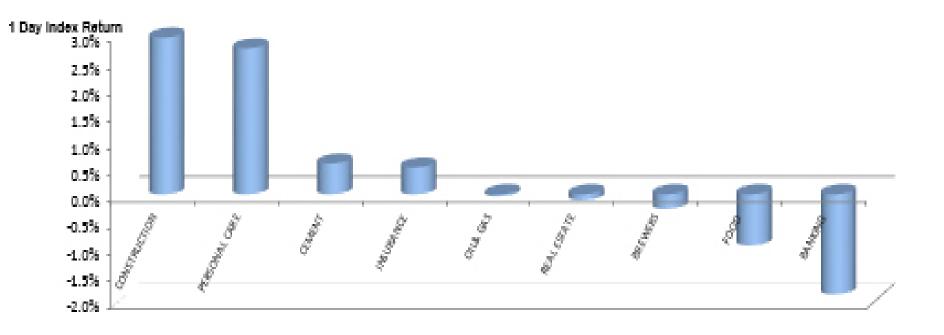

## Index Performance

|                            |        |        |         |         |                   |            |         | 52 Wk      |           |
|----------------------------|--------|--------|---------|---------|-------------------|------------|---------|------------|-----------|
|                            | 1 Day  | 1 Wk   | 3 Month | 6 Month |                   |            | 52 Wk   | Volatility | 52 Wk Max |
| ARM Sector Indices         | Return | Return | Return  | Return  | <b>QTD</b> Return | YTD Return | Return  | (SD)       | Drawdown  |
| BANKING                    | -1.87% | -4.20% | 24.99%  | 30.41%  | 21.48%            | 21.48%     | 118.42% | 1.38%      | -3.44%    |
| BREWERS                    | -0.27% | -3.76% | 0.18%   | -17.03% | 4.39%             | 4.39%      | 26.44%  | 1.76%      | -5.71%    |
| CEMENT                     | 0.57%  | -4.03% | 15.49%  | 9.41%   | 16.02%            | 16.02%     | 57.43%  | 2.06%      | -6.46%    |
| PERSONAL CARE              | 2.73%  | 4.28%  | 12.47%  | 7.09%   | 16.66%            | 16.66%     | 58.59%  | 1.95%      | -6.28%    |
| CONSTRUCTION               | 2.93%  | -5.79% | -4.42%  | -16.52% | -1.57%            | -1.57%     | -14.64% | 1.33%      | -3.61%    |
| FOOD                       | -0.95% | -3.71% | 12.81%  | 21.50%  | -5.22%            | -5.22%     | 118.90% | 1.37%      | -3.81%    |
| INSURANCE                  | 0.50%  | -0.22% | 6.30%   | 7.43%   | 6.31%             | 6.31%      | 15.60%  | 0.52%      | -1.49%    |
| OIL& GAS                   | -0.04% | -1.93% | 9.88%   | -13.67% | 5.59%             | 5.59%      | -8.89%  | 1.34%      | -4.39%    |
| REAL ESTATE                | -0.11% | -0.24% | 0.33%   | -0.08%  | 0.44%             | 0.44%      | 2.96%   | 0.20%      | -0.44%    |
| ARM Capitalisation Indices |        |        |         |         |                   |            |         |            |           |
| Large Cap (Top 10%)        | -0.66% | -3.68% | 14.86%  | 11.81%  | 11.76%            | 11.76%     | 72.14%  | 1.15%      | -3.16%    |
| Mid Cap (Mid 30%)          | 0.70%  | -2.37% | 26.57%  | 21.73%  | 19.18%            | 19.18%     | 54.28%  | 0.78%      | -2.29%    |
| Small Cap (Bottom 60%)     | -0.82% | -2.82% | -11.10% | 0.75%   | -6.08%            | -6.08%     | -21.31% | 1.94%      | -9.34%    |